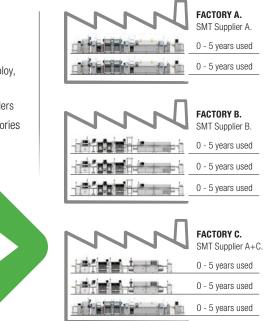

#### **PREVIOUS FACTORY SET-UP** - CAPEX

- 1. More working capital, only OPEX
- 2. Lower your cost of ownership
- 3. One monthly fee all inclusive
- 4. Produce on the latest Capacity & Technoloy, always 0-5 years old
- **5**. Free movement of equipment cross borders
- 6. Optimize the synergies between your factories

#### NEW FACTORY SET-UP - OPEX