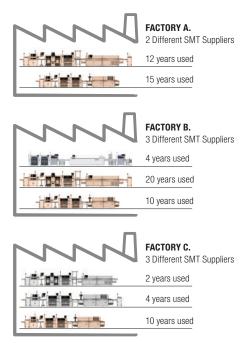

#### **PREVIOUS FACTORY SET-UP** - CAPEX

- 1. More working capital, only OPEX
- 2. Lower your cost of ownership
- 3. One monthly fee all inclusive
- 4. Produce on the latest Capacity & Technoloy, always 0-5 years old
- **5**. Free movement of equipment cross borders
- 6. Optimize the synergies between your factories